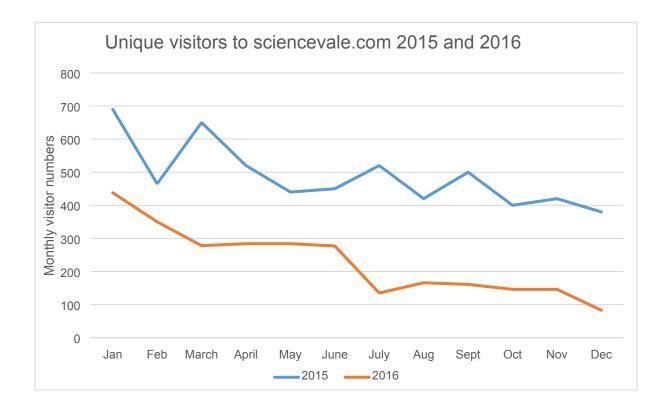

The second chart shows the user numbers over the past 2 years by month. Page views decreased in 2016 due to the old website being taken down and all visitors landing on a single page hosted on the council website.

#### Chart 2

Table 1

The number of Science Vale Oxford Enterprise Zone companies successfully claiming business rate relief by financial year.

| Year (AR approved date) | Actual Investors claiming rebate |
|-------------------------|----------------------------------|
| 2012-13                 | 12                               |
| 2013-14                 | 31*                              |
| 2014-15                 | 14                               |
| 2015-16                 | 10                               |
| 2016-17                 | 10                               |