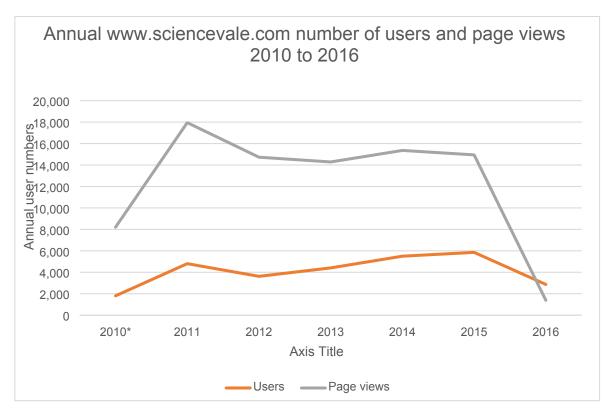

## Appendix 1 – Past traffic on previous website

The first chart below shows the annualised visitor and session numbers from the launch of the previous website. No monthly figures were collected for the site until 2015.

The second chart shows the user numbers over the past 2 years by month. Page views decreased in 2016 due to the old website being taken down and all visitors landing on a single page hosted on the council website.

#### Chart 1

\* The previous website was launched in April 2010

<sup>\*</sup> Assumption: the website user and page view uplift shown in Chart 1 in 2011 helped to achieve an uplift in relocations during 2013/14. Business relocations can take 2 to 3 years to come to fruition.